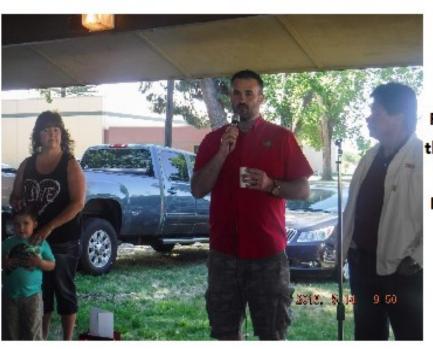

The Merced-Mariposa Shrine Club members thank everyone who attended and supported the Annual Fizz Breakfast.

Potentate Chad addressing the attendees at the Annual Fizz Breakfast in Atwater May 14, 2016. Shrine Club 1st Lady, Linda Madayag, Madayag grandson, and President Max Madayag look on.