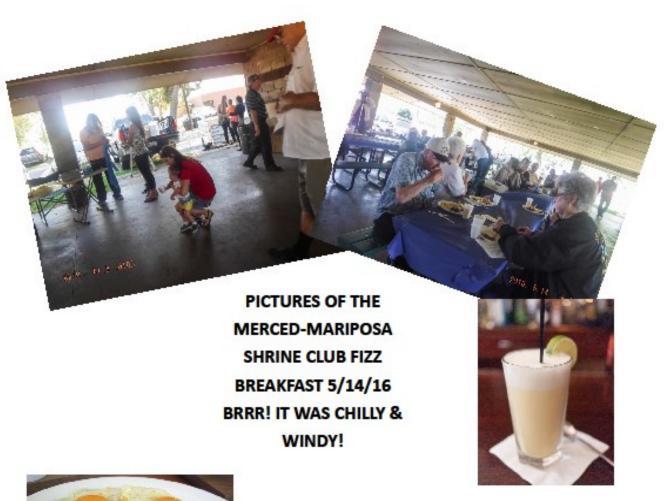

The Merced-Mariposa Shrine Club members thank everyone who attended and supported the Annual Fizz Breakfast.

Potentate Chad addressing the attendees at the Annual Fizz Breakfast in Atwater May 14, 2016. Shrine Club 1st Lady, Linda Madayag, Madayag grandson, and President Max Madayag look on.