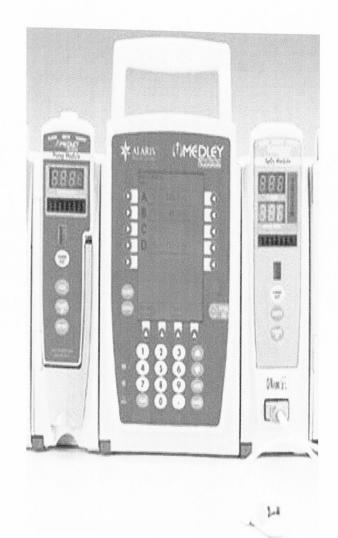

### **PCA Pumps**

Number Needed: Four (4) [remaining item from 2015 list]

Donation Requested: \$9,200 [\$2,300 each pump]

PCA pumps are used for self-delivery of analgesia (pain relief medication) via a "safe IV technology" pump. The hospital needs to replace its existing inventory of PCA pumps with updated, more modern pumps.